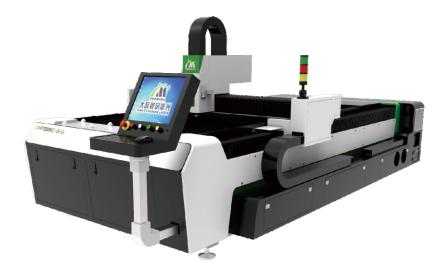

# Fiber Laser Cutting Machine Series

## Features

- Gantry rack & pinion double-drive structure, reinforced aluminum alloy crossbeam.
- German IGUS cable is used in the whole machine, reliable and stable.
- Main components are Siemens, Schneider, SMC and other imported well-known brands.

• The professional laser cutting software has the function of graphic arrangement and sharp angle smoothing, which can realize high-speed punching and marking.

• Can cut copper, brass, galvanized sheet and other high anti-material.

## Specification

| Model        | Laser power<br>(W) | Working area<br>(mm) | Overall dimension<br>(mm) | Weight<br>(Kg) |            | Repeated positioning accuracy (mm) | Maximum<br>speed(m/min) | Maximum accelerated speed (G) | Supply voltage                 | Working<br>environment                              |
|--------------|--------------------|----------------------|---------------------------|----------------|------------|------------------------------------|-------------------------|-------------------------------|--------------------------------|-----------------------------------------------------|
| CMA1325C-G-G | 300 ~<br>1000      | 2500×1300            | 4520×2030×1750            | 2300           | ±0.05/1000 | ±0.03/1000                         | 60                      | 0.6                           | Single-phase<br>220V/50Hz/60Hz | Temp: 0~ 40°C<br>Humidity : ≤80%<br>Clean,less dust |